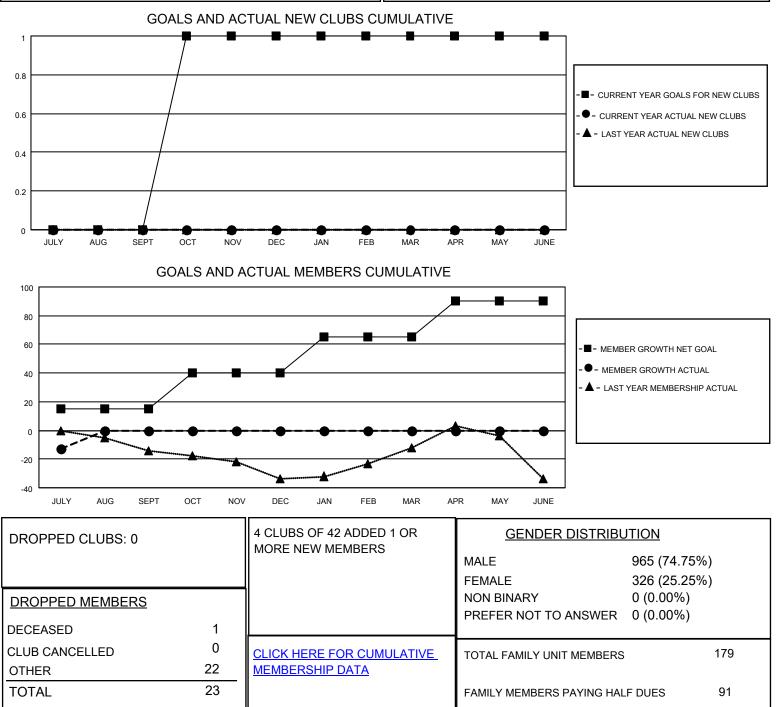

## District A 2

Results as of: 7/31/2023

| Clubs                 |               |           |               | Members               |                        |                         |                                                    |
|-----------------------|---------------|-----------|---------------|-----------------------|------------------------|-------------------------|----------------------------------------------------|
| RESULTS FOR 2023-2024 |               |           |               | RESULTS FOR 2023-2024 |                        |                         |                                                    |
| QUARTER               | NEW CLUB GOAL | NEW CLUBS | DROPPED CLUBS | QUARTER MEM           | BER GROWTH NET<br>GOAL | MEMBER GROWTH<br>ACTUAL | DROPPED<br>MEMBERS ACTUAL<br>(including transfers) |
| JULY/AUG/SEPT         | 0             | 0         | 0             | JULY/AUG/SEPT         | 15                     | 12                      | 23                                                 |
| OCT/NOV/DEC           | 1             | 0         | 0             | OCT/NOV/DEC           | 25                     | 0                       | 0                                                  |
| JAN/FEB/MAR           | 0             | 0         | 0             | JAN/FEB/MAR           | 25                     | 0                       | 0                                                  |
| APR/MAY/JUNE          | 0             | 0         | 0             | APR/MAY/JUNE          | 25                     | 0                       | 0                                                  |